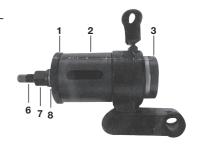

# Required for Extraction of Bushes

1/2. Extraction Sleeve (with knurled edge and viewing slit)

3. Insert press sleeve

**6.** Force Bar (Replacement Part 1758)

7. Force Nut (Replacement Part 1759)

8. Bearing Washer