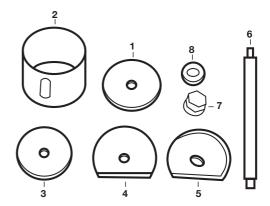

#### Contents

# Required for Extraction of Bushes

1/2. Extraction Sleeve (with knurled edge and viewing slit)

3. Insert press sleeve

**6.** Force Bar (Replacement Part 1758)

7. Force Nut (Replacement Part 1759)

8. Bearing Washer

### Required for Installation of New Bush

- 4. Installation Receive Sleeve
- 5. Installation Press Sleeve
- 6. Force Bar (Replacement Part 1758)
- 7. Force Nut (Replacement Part 1759)
- 8. Bearing Washer