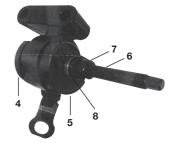

### Required for Installation of New Bush

- 4. Installation Receive Sleeve
- 5. Installation Press Sleeve
- 6. Force Bar (Replacement Part 1758)
- 7. Force Nut (Replacement Part 1759)
- 8. Bearing Washer