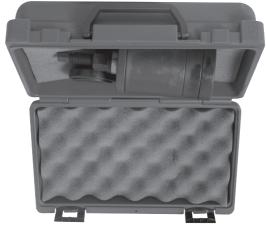

Instructions

iniM WM8

**8332A1** 

4767





### www.lasertools.co.uk

Distributed by The Tool Connection Ltd Kineton Road, Southam, Warwickshire CV47 0DR T +44 (0) 1926 815000 F +44 (0) 1926 815888 info@toolconnection.co.uk www.toolconnection.

## Guarantee

This item contains consumable elements and are NOT covered by the Tool Connection Guarantee. For spares contact our service department direct on: +44 (0) 1926 818186.

For replacing the rubber bush mounts (hydro-mounts) on the left and right front axle control arm in-situ. Saving time and money.

## **Application**

BMW Mini R50, R53 (Mini Cooper) W10, W17, W11 Bush replacement no: 31 12 6 757 561/562

#### Instructions - Extraction

- Fully grease the Force Nut and Bar before and after every use
- 2. Assemble tool using 6 | 7 | 8